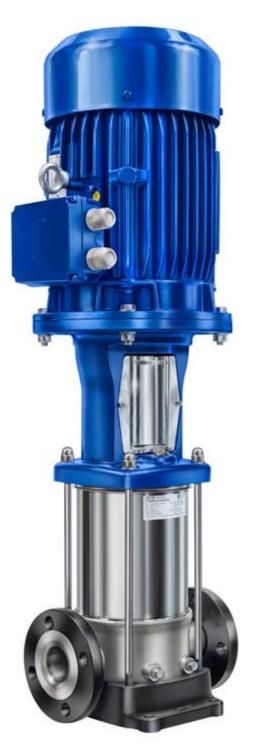

# Vertical centrifugal pump IN-VB 125-20-2 F

Vertical, multistage centrifugal pumps from the IN-VB range are non-self-priming high pressure pumps characterized by a high rate of efficiency as well as durability. Wetted parts are made from AISI 304 or AISI 316 L stainless steel. The ? 0.75 kW three-phase motors correspond to the energy efficiency classification IE3.

# Design

Equipped with ceramic, wear resistant, liquid lubricated bearings. Shaft seal in the form of a mechanical seal. The pump has the CE sign of approval and corresponds to the newest safety regulations.