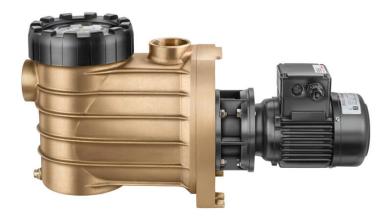

## Centrifugal pump BADU® Bronze 11-AK-SSV

The special version AK pumps correspond to the standard versions in our BADU programme, however they are designed for use in diverse salt water and problem medias. Media that could potentially leak or minerals and salts which could crystallise do not come into contact with the motor or bearings. Therefore this ensures considerably longer operating times for these fields of application compared to the standard version.