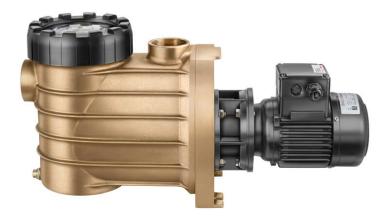

## Centrifugal pump BADU® Bronze 7-AK-SSV

The special version AK pumps correspond to the standard versions in our BADU programme, however they are designed for use in diverse salt water and problem medias. Media that could potentially leak or minerals and salts which could crystallise do not come into contact with the motor or bearings. Therefore this ensures considerably longer operating times for these fields of application compared to the standard version.