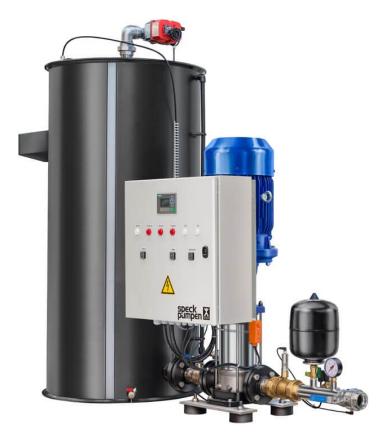

# Fire extinguishing system Feuercell II FC 15-70

- Compact
- Low noise operation
- Fully-automatic
- Ready for connection
- Easy to install

## Design

> Compact

- > Low noise operation
- > Fully-automatic
- > Ready for connection
- > Easy to install

### **Miscellaneous**

- > Feed tank (delivery for fire fighting water) according to DIN 14462 and DIN 1988, part 600
- > Overflow according to DIN EN 13077
- > Supply line rinse according to DIN 1988, part 600
- > Booster unit according to DIN EN 806-2