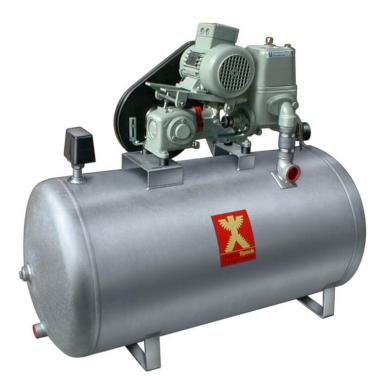

# Domestic waterwork pump PM 15/200, three phase, 4 bar

The pump, which is assembled on site, is type tested and consists of the following parts: Pumpmeister piston pump with built in membrane safety valve (type tested), electric motor, galvanized pressure vessel, pressure switch programmed from 0.2 to 3.5 bar, pressure gauge, ventilation machine, completely closed belt guard made from plastic for your safety. A motor protection switch must be provided on site.