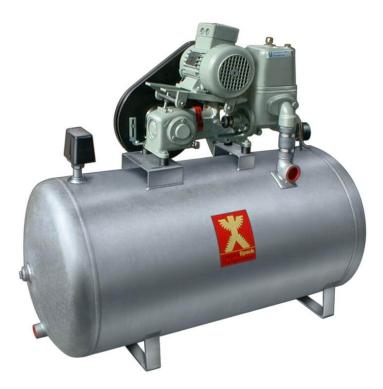

# Domestic waterwork pump PM 15/150, three phase, 4 bar

The pump, which is assembled on site, is type tested and consists of the following parts: Pumpmeister piston pump with built in membrane safety valve (type tested), electric motor, galvanized pressure vessel, pressure switch programmed from 0.2 to 3.5 bar, pressure gauge, ventilation machine, completely closed belt guard made from plastic for your safety. A motor protection switch must be provided on site.