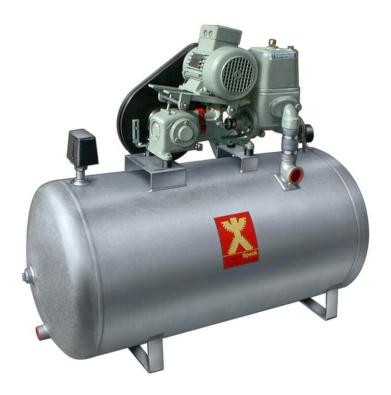

# Domestic waterwork pump PM 10/150, three phase, 4 bar

The pump, which is assembled on site, is type tested and consists of the following parts: Pumpmeister piston pump with built in membrane safety valve (type tested), electric motor, galvanized pressure vessel, pressure switch programmed from 0.2 to 3.5 bar, pressure gauge, ventilation machine, completely closed belt guard made from plastic for your safety. A motor protection switch must be provided on site.

### **Details**

Flow rate Q in m<sup>3</sup>/h: max. 1

Motor performance in kW (P2): 0,25 Total head H in m WS: max. 60