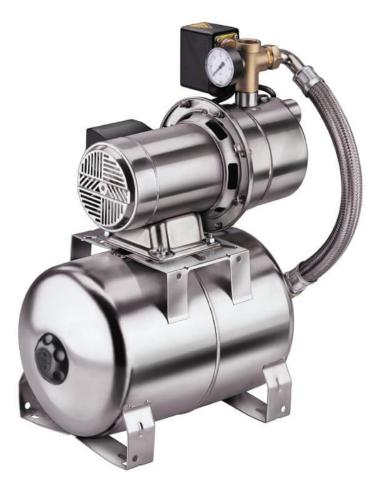

#### Scope of delivery:

Unit complete with self-priming, stainless steel pump, 20 I stainless steel membrane vessel, pressure switch and pressure gauge.

• Unit with single phase motor, with motor protection, including 1.5 m cable and shock proof plug.