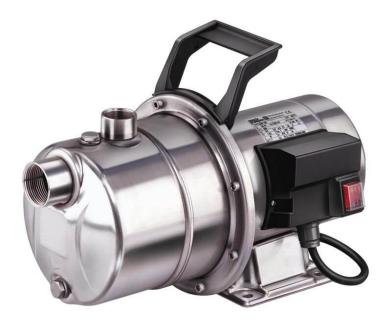

# Multipurpose pump SGM 200

All wetted parts in the SG/SGM self-priming centrifugal pump range are corrosion-resistant. The motor bearings are lubricated for life. The maintenance-free mechanical seal is designed for continuous operation. The single phase version SGM is fitted with an on/off switch in the terminal box as well as a 1.5 m cable with a shock proof plug.