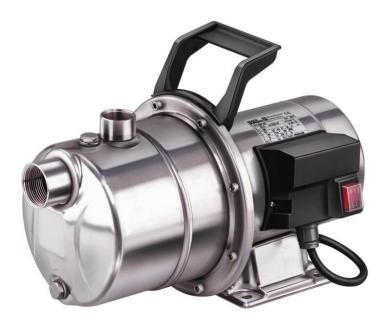

# Multipurpose pump SG 100

All wetted parts in the SG/SGM self-priming centrifugal pump range are corrosion-resistant. The motor bearings are lubricated for life. The maintenance-free mechanical seal is designed for continuous operation.

#### **Details**

Flow rate Q in m<sup>3</sup>/h: max. 4

Motor performance in kW (P2): 0,60 Total head H in m WS: max. 40