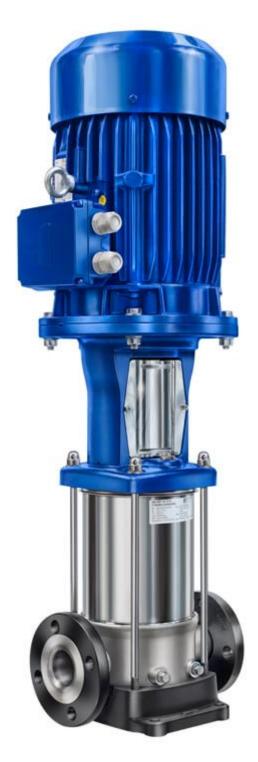

# Vertical centrifugal pump IN-VB 125-30 F

Vertical, multistage centrifugal pumps from the IN-VB range are non-self-priming high pressure pumps characterized by a high rate of efficiency as well as durability. Wetted parts are made from AISI 304 or AISI 316 L stainless steel. The ? 0.75 kW three-phase motors correspond to the energy efficiency classification IE3.

# Design

Equipped with ceramic, wear resistant, liquid lubricated bearings. Shaft seal in the form of a mechanical seal. The pump has the CE sign of approval and corresponds to the newest safety regulations.