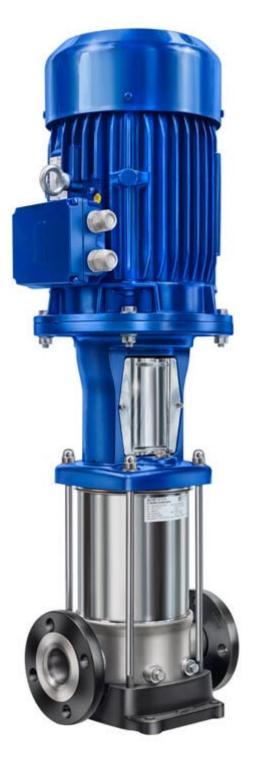

# Vertical centrifugal pump IN-VB 125-10 F

Vertical, multistage centrifugal pumps from the IN-VB range are non-self-priming high pressure pumps characterized by a high rate of efficiency as well as durability. Wetted parts are made from AISI 304 or AISI 316 L stainless steel. The ? 0.75 kW three-phase motors correspond to the energy efficiency classification IE3.

## Design

Equipped with ceramic, wear resistant, liquid lubricated bearings. Shaft seal in the form of a mechanical seal. The pump has the CE sign of approval and corresponds to the newest safety regulations.