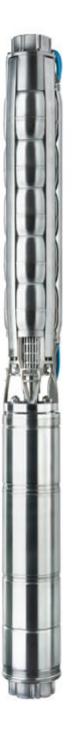

# Submersible pump SUPS 6-60-14

The borehole pumps from the SUPS range are used for supplying water as well as for irrigation. The borehole pumps distinguish themselves through high efficiency and durability. Wetted parts are made from corrosion-resistant stainless steel. An extensive range of accessories are available.