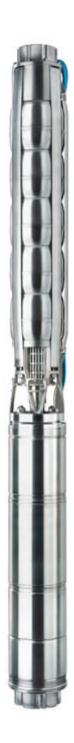

# Submersible pump SUPS 6-60-10

The borehole pumps from the SUPS range are used for supplying water as well as for irrigation. The borehole pumps distinguish themselves through high efficiency and durability. Wetted parts are made from corrosion-resistant stainless steel. An extensive range of accessories are available.