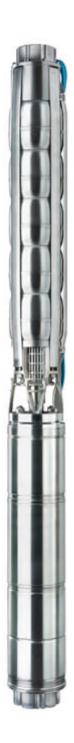

# Submersible pump SUPS 6-30-12

The borehole pumps from the SUPS range are used for supplying water as well as for irrigation. The borehole pumps distinguish themselves through high efficiency and durability. Wetted parts are made from corrosion-resistant stainless steel. An extensive range of accessories are available.