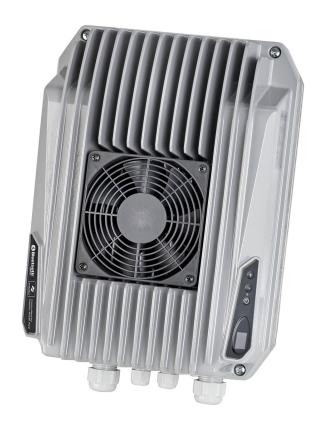

## **Design**

The pump is adjusted to the system perfectly with the SPR-I speed control. The pump control is available with the following types of control:

- constant pressure control
- temperature control
- level control
- vacuum control

The SPR-I speed control can be adapted directly on the motor (only with IN-VB pumps). The speed controls are equipped with a clear text display, PTC thermistor connection and keyboard. The system is parameterised in the factory.