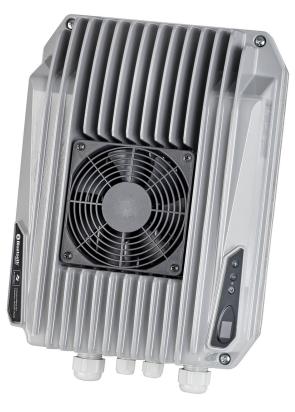

## Design

The pump is adjusted to the system perfectly with the SPR-I speed control. The pump control is available with the following types of control:

- constant pressure control
- temperature control
- level control
- vacuum control

The SPR-I speed control can be adapted directly on the motor (only with IN-VB pumps). The speed controls are equipped with a clear text display, PTC thermistor connection and keyboard. The system is parameterised in the factory.