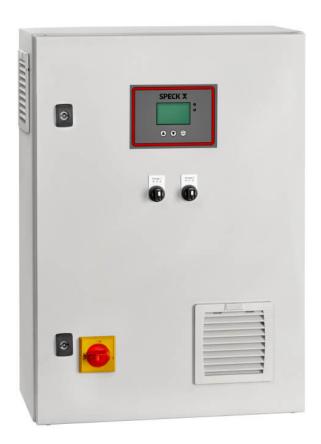

The SPR-H speed control is delivered as an IP 54 steel enclosed control box. The speed control is equipped with a clear text display, keyboard, main switch and motor protection. The system is parameterised in the factory. Fuses for each pump, manual-Oautomatic switch for each pump PTC thermistor connection.