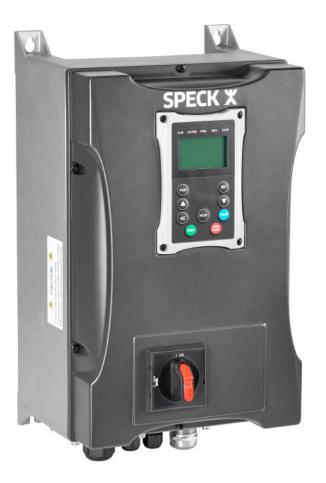

## Design

The pump is adjusted to the system perfectly with the SPR-E speed control. The pump control is available with the following types of control:

- constant pressure control
- temperature control

- level control
- vacuum control

The SPR-E speed control can be assembled in control boxes on site or on the wall. The speed control is available up to 30 kW. Larger kW values available on request.

The speed control is equipped with a clear text display, PTC thermistor connection, operation selection buttons, repair switch and interface relays. The system is parameterised in the factory.