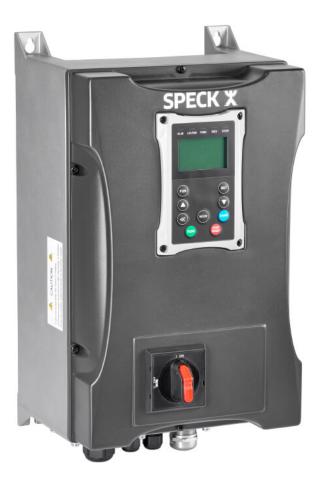

## Design

The pump is adjusted to the system perfectly with the SPR-E speed control. The pump control is available with the following types of control:

- constant pressure control
- temperature control

- level control
- vacuum control

The SPR-E speed control can be assembled in control boxes on site or on the wall. The speed control is available up to 30 kW. Larger kW values available on request.

The speed control is equipped with a clear text display, PTC thermistor connection, operation selection buttons, repair switch and interface relays. The system is parameterised in the factory.