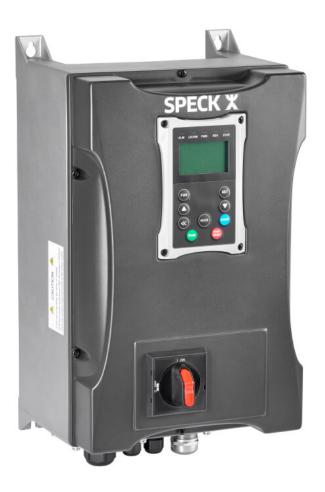

## Design

The pump is adjusted to the system perfectly with the SPR-E speed control. The pump control is available with the following types of control:

- · constant pressure control
- temperature control

- level control
- vacuum control

The SPR-E speed control can be assembled in control boxes on site or on the wall. The speed control is available up to 30 kW. Larger kW values available on request.

The speed control is equipped with a clear text display, PTC thermistor connection, operation selection buttons, repair switch and interface relays. The system is parameterised in the factory.