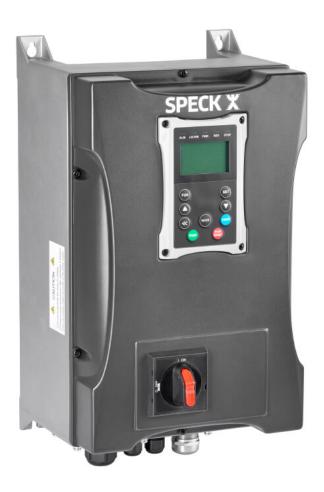

## Design

The pump is adjusted to the system perfectly with the SPR-E speed control. The pump control is available with the following types of control:

- · constant pressure control
- temperature control

- level control
- vacuum control

The SPR-E speed control can be assembled in control boxes on site or on the wall. The speed control is available up to 30 kW. Larger kW values available on request.

The speed control is equipped with a clear text display, PTC thermistor connection, operation selection buttons, repair switch and interface relays. The system is parameterised in the factory.