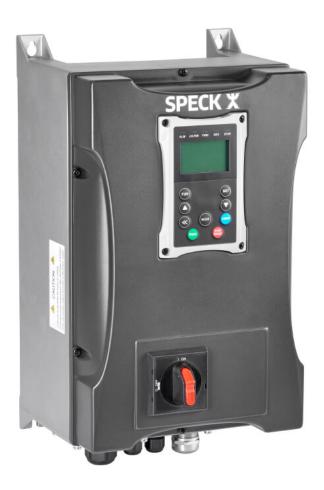

- level control
- vacuum control

The SPR-E speed control can be assembled in control boxes on site or on the wall. The speed control is available up to 30 kW. Larger kW values available on request.

The speed control is equipped with a clear text display, PTC thermistor connection, operation selection buttons, repair switch and interface relays. The system is parameterised in the factory.