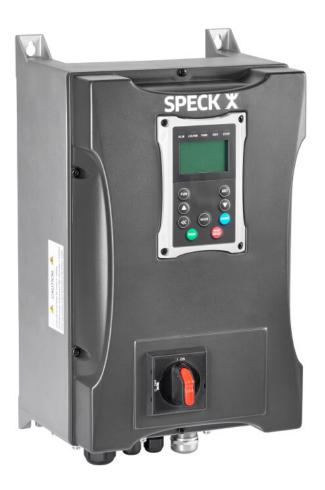

## Design

The pump is adjusted to the system perfectly with the SPR-E speed control. The pump control is available with the following types of control:

- · constant pressure control
- temperature control

- level control
- vacuum control

The SPR-E speed control can be assembled in control boxes on site or on the wall. The speed control is available up to 30 kW. Larger kW values available on request.

The speed control is equipped with a clear text display, PTC thermistor connection, operation selection buttons, repair switch and interface relays. The system is parameterised in the factory.