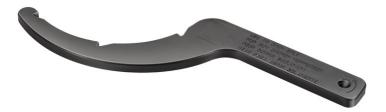

## Sickel opening device

SPECK Pumpen supplies practical opening devices for the BADU swimming pool circulation pumps. Toggle screws or cap nuts, partly exposed to corrosion, are therefore a thing of the past. The strainer tank lid can be opened easily with just one handle. There are three different universal opening aids, which cover the whole range of product types in the BADU series. The sickel opening device is attached to three of the cams on the side of the pre-filter lid. The lid is released by turning it in an anti-clockwise direction. It can be used for the BADU Eco Touch-Pro, BADU TOP and Bettar.