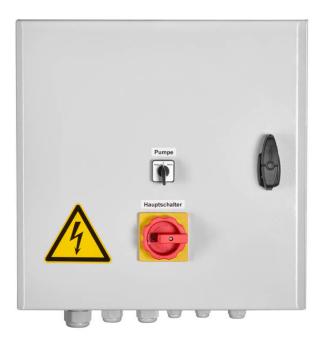

## Control box type SUP-D, -2.5 A - direct start-up

Control box, type SUP-D, for three-phase network, dry run protection through float switch,

with over run for the pump

Operating voltage 3~ 400 V, 50 Hz, control voltage 230 V, 50 Hz, encapsulated, consisting of:

- 1 control box housing, type of protection: IP 54
- 1 air break contactor for direct start-up or star-delta combination
- 1 motor protection switch, thermal and magnetic
- 1 connection possibility for dry run protection via float switch, however without this
- 1 time relay for the pump's on/off delay
- 1 connection for pressure switch
- 1 on/off switch
- 1 control fuse