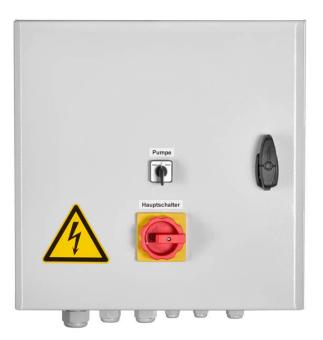

## Control box type SUP-D, -20.0 A - direct startup

Control box, type SUP-D, for three-phase network,

dry run protection through float switch,

with over run for the pump

Operating voltage 3~ 400 V, 50 Hz, control voltage 230 V, 50 Hz, encapsulated, consisting of:

- 1 control box housing, type of protection: IP 54
- 1 air break contactor for direct start-up or star-delta combination
- 1 motor protection switch, thermal and magnetic
- 1 connection possibility for dry run protection via float switch, however without this
- 1 time relay for the pump's on/off delay
- 1 connection for pressure switch
- 1 on/off switch
- 1 control fuse