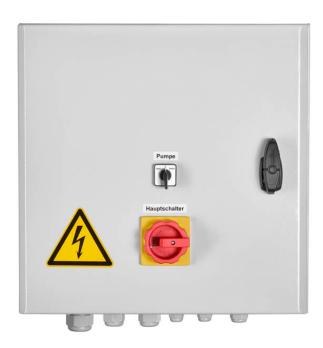

## Control box type SUP-D, -1.6 A - direct start-up

Control box, type SUP-D, for three-phase network, dry run protection through float switch, with over run for the pump

Operating voltage 3~ 400 V, 50 Hz, control voltage 230 V, 50 Hz, encapsulated, consisting of:

- 1 control box housing, type of protection: IP 54
- 1 air break contactor for direct start-up or star-delta combination
- 1 motor protection switch, thermal and magnetic
- 1 connection possibility for dry run protection via float switch, however without this
- 1 time relay for the pump's on/off delay
- 1 connection for pressure switch
- 1 on/off switch
- 1 control fuse