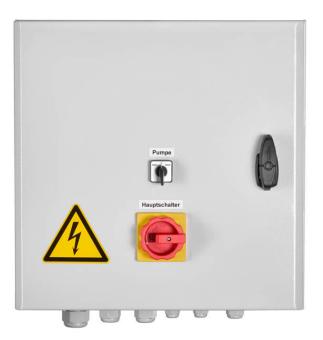

## Control box type SUP-D, -12.5 A - direct startup

Control box, type SUP-D, for three-phase network,

dry run protection through float switch,

with over run for the pump

Operating voltage 3~ 400 V, 50 Hz, control voltage 230 V, 50 Hz, encapsulated, consisting of:

- 1 control box housing, type of protection: IP 54
- 1 air break contactor for direct start-up or star-delta combination
- 1 motor protection switch, thermal and magnetic
- 1 connection possibility for dry run protection via float switch, however without this
- 1 time relay for the pump's on/off delay
- 1 connection for pressure switch
- 1 on/off switch
- 1 control fuse