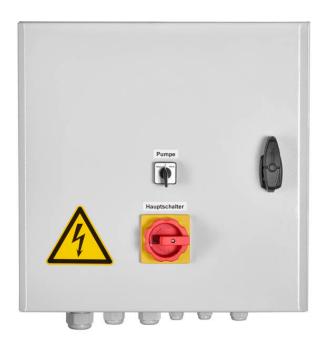

## Control box type SUP-C, -8.0 A - direct start-up

Control box, type SUP-C, for three-phase network, dry run protection with electrodes, with over run for the pump

Operating voltage 3~ 400 V, 50 Hz, control voltage 230 V, 50 Hz, encapsulated, consisting of:

- 1 control box housing, type of protection: IP 54
- 1 air break contactor for direct start-up or star-delta combination
- 1 motor protection switch, thermal and magnetic
- 1 electrode relay for dry run protection, however without electrodes
- 1 time relay for the pump's on/off delay
- 1 connection for pressure switch
- 1 on/off switch
- 1 control fuse