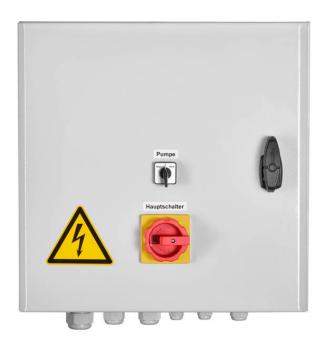

## Control box type SUP-C, -5.0 A - direct start-up

Control box, type SUP-C, for three-phase network, dry run protection with electrodes, with over run for the pump

Operating voltage 3~ 400 V, 50 Hz, control voltage 230 V, 50 Hz, encapsulated, consisting of:

- 1 control box housing, type of protection: IP 54
- 1 air break contactor for direct start-up or star-delta combination
- 1 motor protection switch, thermal and magnetic
- 1 electrode relay for dry run protection, however without electrodes
- 1 time relay for the pump's on/off delay
- 1 connection for pressure switch
- 1 on/off switch
- 1 control fuse