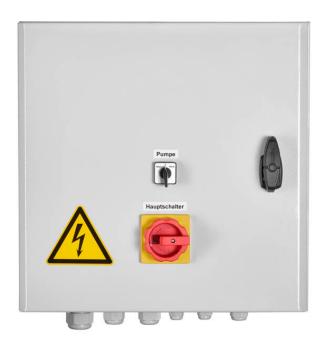

## Control box type SUP-C, -4.0 A - direct start-up

Control box, type SUP-C, for three-phase network, dry run protection with electrodes, with over run for the pump

Operating voltage 3~ 400 V, 50 Hz, control voltage 230 V, 50 Hz, encapsulated, consisting of:

- 1 control box housing, type of protection: IP 54
- 1 air break contactor for direct start-up or star-delta combination
- 1 motor protection switch, thermal and magnetic
- 1 electrode relay for dry run protection, however without electrodes
- 1 time relay for the pump's on/off delay
- 1 connection for pressure switch
- 1 on/off switch
- 1 control fuse