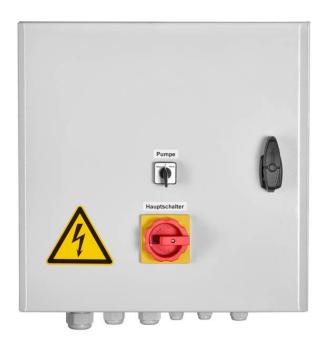

## Control box type SUP-C, -1.6 A - direct start-up

Control box, type SUP-C, for three-phase network, dry run protection with electrodes, with over run for the pump

Operating voltage 3~ 400 V, 50 Hz, control voltage 230 V, 50 Hz, encapsulated, consisting of:

- 1 control box housing, type of protection: IP 54
- 1 air break contactor for direct start-up or star-delta combination
- 1 motor protection switch, thermal and magnetic
- 1 electrode relay for dry run protection, however without electrodes
- 1 time relay for the pump's on/off delay
- 1 connection for pressure switch
- 1 on/off switch
- 1 control fuse