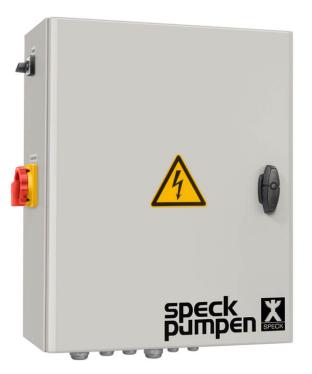

## Control box type SUP-B, -50.0 A - star-delta activation

Control box, type SUP-B, for three-phase network,

dry run protection through float switch,

without over run for pump

Operating voltage 3~ 400 V, 50 Hz, control voltage 230 V, 50 Hz, encapsulated, consisting of:

- 1 control box housing, type of protection: IP 54
- 1 air break contactor for direct start-up or star-delta combination
- 1 motor protection switch, thermal and magnetic
- 1 connection possibility for dry run protection via float switch, however without this
- 1 connection for pressure switch
- 1 on/off switch
- 1 control fuse