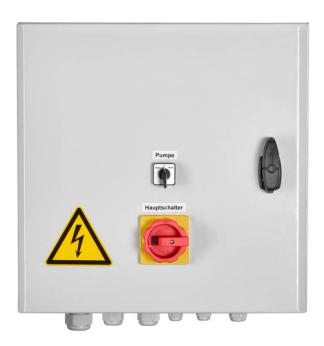

## Control box type SUP-A, -8.0 A - direct start-up

Control box, type SUP-A, for three-phase network, dry run protection with electrodes, without over run for pump.

Operating voltage 3~ 400 V, 50 Hz, control voltage 230 V, 50 Hz, encapsulated, consisting of:

- 1 control box housing, type of protection: IP 54
- 1 air break contactor for direct start-up or star-delta combination
- 1 motor protection switch, thermal and magnetic
- 1 electrode relay for dry run protection, however without electrodes
- 1 connection for pressure switch
- 1 on/off switch
- 1 control fuse