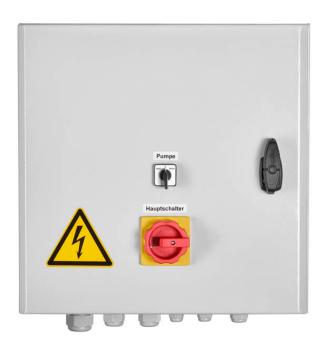

## Control box type SUP-A, -4.0 A - direct start-up

Control box, type SUP-A, for three-phase network, dry run protection with electrodes, without over run for pump

Operating voltage 3~ 400 V, 50 Hz, control voltage 230 V, 50 Hz, encapsulated, consisting of:

- 1 control box housing, type of protection: IP 54
- 1 air break contactor for direct start-up or star-delta combination
- 1 motor protection switch, thermal and magnetic
- 1 electrode relay for dry run protection, however without electrodes
- 1 connection for pressure switch
- 1 on/off switch
- 1 control fuse