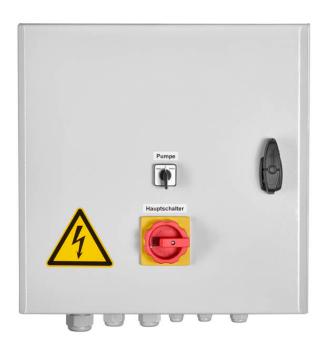

## Control box type SUP-A, -2.5 A - direct start-up

Control box, type SUP-A, for three-phase network, dry run protection with electrodes, without over run for pump

Operating voltage 3~ 400 V, 50 Hz, control voltage 230 V, 50 Hz, encapsulated, consisting of:

- 1 control box housing, type of protection: IP 54
- 1 air break contactor for direct start-up or star-delta combination
- 1 motor protection switch, thermal and magnetic
- 1 electrode relay for dry run protection, however without electrodes
- 1 connection for pressure switch
- 1 on/off switch
- 1 control fuse