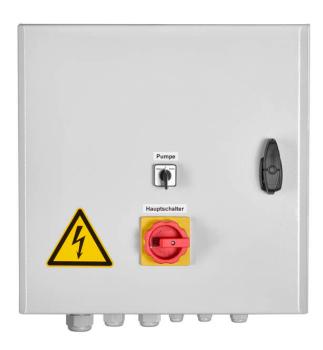

## Control box type SUP-A, -16.0 A - direct startup

Control box, type SUP-A, for three-phase network, dry run protection with electrodes, without over run for pump

Operating voltage 3~ 400 V, 50 Hz, control voltage 230 V, 50 Hz, encapsulated, consisting of:

- 1 control box housing, type of protection: IP 54
- 1 air break contactor for direct start-up or star-delta combination
- 1 motor protection switch, thermal and magnetic
- 1 electrode relay for dry run protection, however without electrodes
- 1 connection for pressure switch
- 1 on/off switch
- 1 control fuse