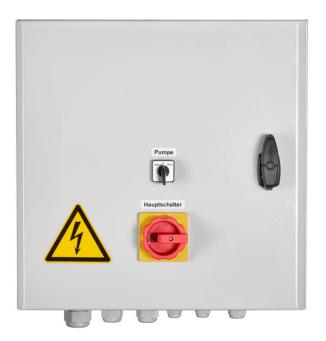

## Control box type SUP-A, -1.6 A - direct start-up

Control box, type SUP-A, for three-phase network, dry run protection with electrodes,

without over run for pump

- Operating voltage 3~ 400 V, 50 Hz, control voltage 230 V, 50 Hz, encapsulated, consisting of:
- 1 control box housing, type of protection: IP 54
- 1 air break contactor for direct start-up or star-delta combination
- 1 motor protection switch, thermal and magnetic
- 1 electrode relay for dry run protection, however without electrodes
- 1 connection for pressure switch
- 1 on/off switch
- 1 control fuse