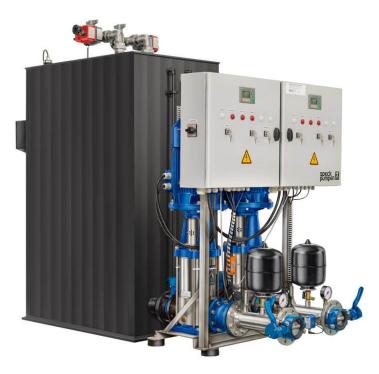

# Fire extinguishing system Multicell II S 2/40-50-2

- Compact
- Low noise operation
- Fully-automatic
- Ready for connection
- Easy to install

#### Details

Flow rate Q in m<sup>3</sup>/h: 2x36 Motor performance in kW (P2): 18,50 Total head H in m WS: 97

### Design

> Compact> Low noise operation

- > Fully-automatic
- > Ready for connection
- > Easy to install

#### **Miscellaneous**

- > Feed tank (delivery for fire fighting water) according to DIN 14462 and DIN 1988, part 600
- > Overflow according to DIN EN 13077
- > Supply line rinse according to DIN 1988, part 600
- > Booster unit according to DIN EN 806-2
- Your benefits, at a glance:
- > Germany-wide service
- > Ideal for sanitising existing properties
- > Emergency hotline via GSM module (optional)
- > Feed tank with German association for gas and water sign of approval
- (Reg.-Nr. AS-0625CN0018)
- > Motor ball valve with battery (therefore no pressure blows in the supply line)
- > Integrated emergency line
- > Temperature monitoring and weekly test runs