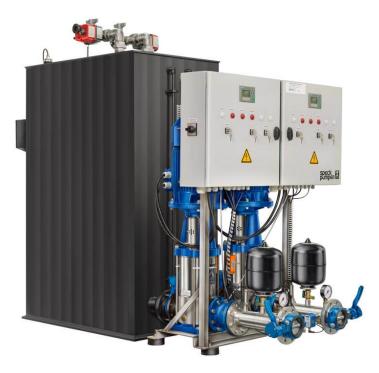

# Fire extinguishing system Multicell II S 2/40-40-2

- Compact
- Low noise operation
- Fully-automatic
- Ready for connection
- Easy to install

#### Details

Flow rate Q in m<sup>3</sup>/h: 2x36 Motor performance in kW (P2): 15,00 Total head H in m WS: 76

### Design

> Compact> Low noise operation

- > Fully-automatic
- > Ready for connection
- > Easy to install