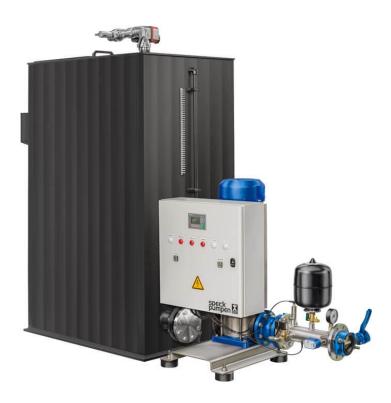

# Fire extinguishing system Feuercell II FC 40-50

- Compact
- Low noise operation
- Fully-automatic
- Ready for connection
- Easy to install

## Design

- > Compact
- > Low noise operation
- > Fully-automatic

- > Ready for connection
- > Easy to install

#### **Miscellaneous**

- > Feed tank (delivery for fire fighting water) according to DIN 14462 and DIN 1988, part 600
- > Overflow according to DIN EN 13077
- > Supply line rinse according to DIN 1988, part 600
- > Booster unit according to DIN EN 806-2