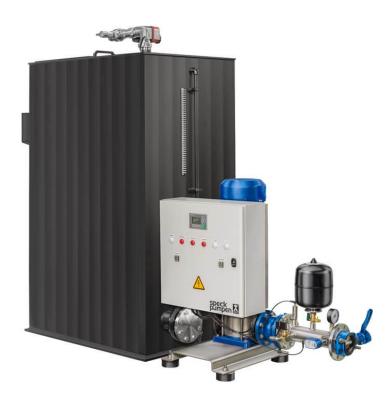

# Fire extinguishing system Feuercell II FC 40-40

- Compact
- Low noise operation
- Fully-automatic
- Ready for connection
- Easy to install

## Design

- > Compact
- > Low noise operation
- > Fully-automatic

- > Ready for connection
- > Easy to install