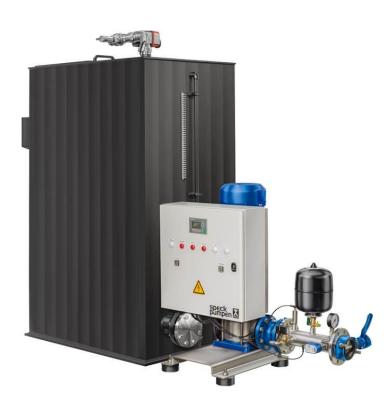

# Fire extinguishing system Feuercell II FC 40-40-2

- Compact
- Low noise operation
- Fully-automatic
- Ready for connection
- Easy to install

## Design

- > Compact
- > Low noise operation
- > Fully-automatic
- > Ready for connection
- > Easy to install

#### **Miscellaneous**

- > Feed tank (delivery for fire fighting water) according to DIN 14462 and DIN 1988, part 600
- > Overflow according to DIN EN 13077
- > Supply line rinse according to DIN 1988, part 600
- > Booster unit according to DIN EN 806-2