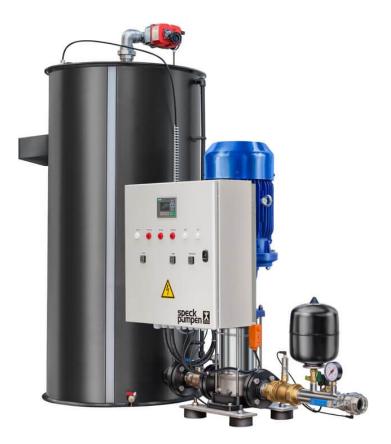

# Fire extinguishing system Feuercell II FC 15-90

- Compact
- Low noise operation
- Fully-automatic
- Ready for connection
- Easy to install

## **Details**

Flow rate Q in m<sup>3</sup>/h: 18

Motor performance in kW (P2): 11,00

Total head H in m WS: 100

### Design

> Compact

- > Low noise operation
- > Fully-automatic
- > Ready for connection
- > Easy to install