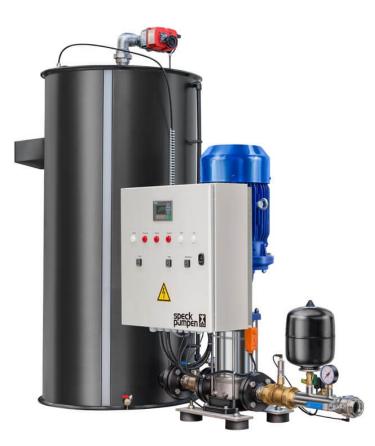

# Fire extinguishing system Feuercell II FC 15-100

- Compact
- Low noise operation
- Fully-automatic
- Ready for connection
- Easy to install

## **Field of application**

- > Fire water supply
- > Mains disconnection
- > Irrigation
- > Water supply

## Design

- > Compact
- > Low noise operation
- > Fully-automatic
- > Ready for connection
- > Easy to install

### **Miscellaneous**

- > Feed tank (delivery for fire fighting water) according to DIN 14462 and DIN 1988, part 600
- > Overflow according to DIN EN 13077
- > Supply line rinse according to DIN 1988, part 600
- > Booster unit according to DIN EN 806-2
- Your benefits, at a glance:
- > Germany-wide service
- > Ideal for sanitising existing properties
- > Emergency hotline via GSM module (optional)
- > Feed tank with German association for gas and water sign of approval