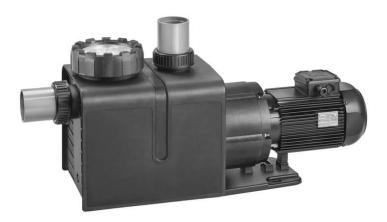

## Centrifugal pump BCM Profi 18

Plastic centrifugal pumps in the BCM range are suitable for chemically neutral and many chemically non-neutral liquids. Many watery acids and bases can be pumped.

## Design

Sealless monoblock-type pump with a magnetic coupling instead of a mechanical seal and with an integrated strainer tank. Motor/pump shaft has no contact with the pumped fluid providing complete electrical separation.