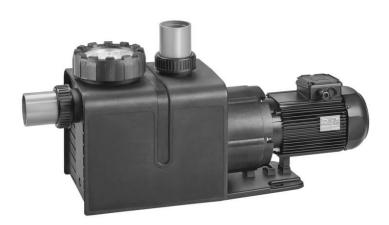

## Centrifugal pump BCM Profi 18

Plastic centrifugal pumps in the BCM range are suitable for chemically neutral and many chemically non-neutral liquids. Many watery acids and bases can be pumped.

## Design

Sealless monoblock-type pump with a magnetic coupling instead of a mechanical seal and with an integrated strainer tank. Motor/pump shaft has no contact with the pumped fluid providing complete electrical separation.