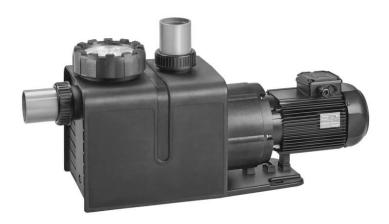

## Centrifugal pump BCM Profi 18

Plastic centrifugal pumps in the BCM range are suitable for chemically neutral and many chemically non-neutral liquids. Many watery acids and bases can be pumped.

## Design

Sealless monoblock-type pump with a magnetic coupling instead of a mechanical seal and with an integrated strainer tank. Motor/pump shaft has no contact with the pumped fluid providing complete electrical separation.