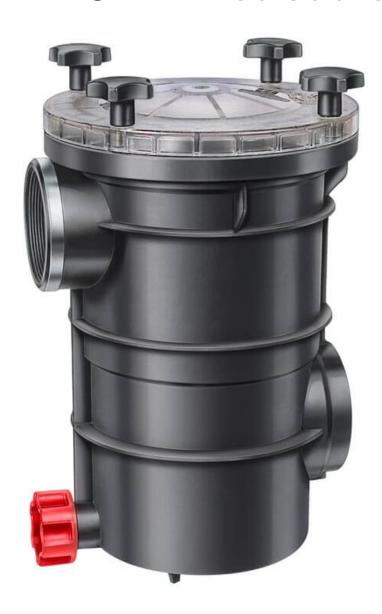

# Plastic strainer tank, complete, connection to intake Rp 3 / connection to pump Rp 2¾ for BADU<sup>®</sup> FA 21-50/36 and BADU<sup>®</sup> FA 21-60/45

#### Materials used

Knob: PA 6 GF 30 Lid: PC, transparent Strainer basket: PP Strainer tank: PP TV 40

# Design

Capacity: approx. 8 I Strainer basket mesh size: approx. 3.40 x 3.20 mm Intake and pump connection.